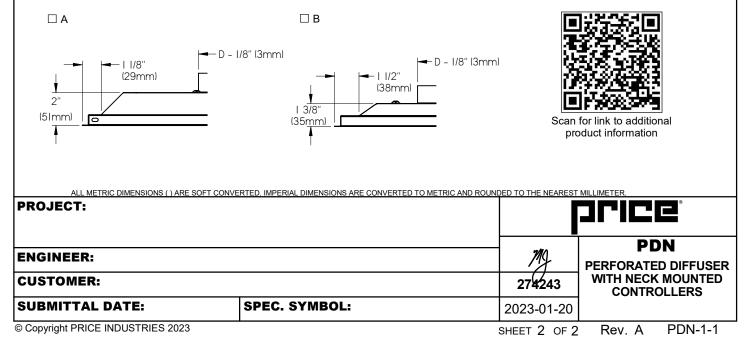

| В              | В              | В              | В              | В                          | В                          | В                            | В                            | В                            | В                            |                             |
| 1200mm x 600mm | В             | В             | В              | В              | В              | В              | В                          | В                          | В                            | В                            | В                            | В                            |                             |

Letters indicate frame profile supplied for each module / inlet combination (see section details). Module / inlet size combinations with a blank are not available.

## FRAME PROFILES: