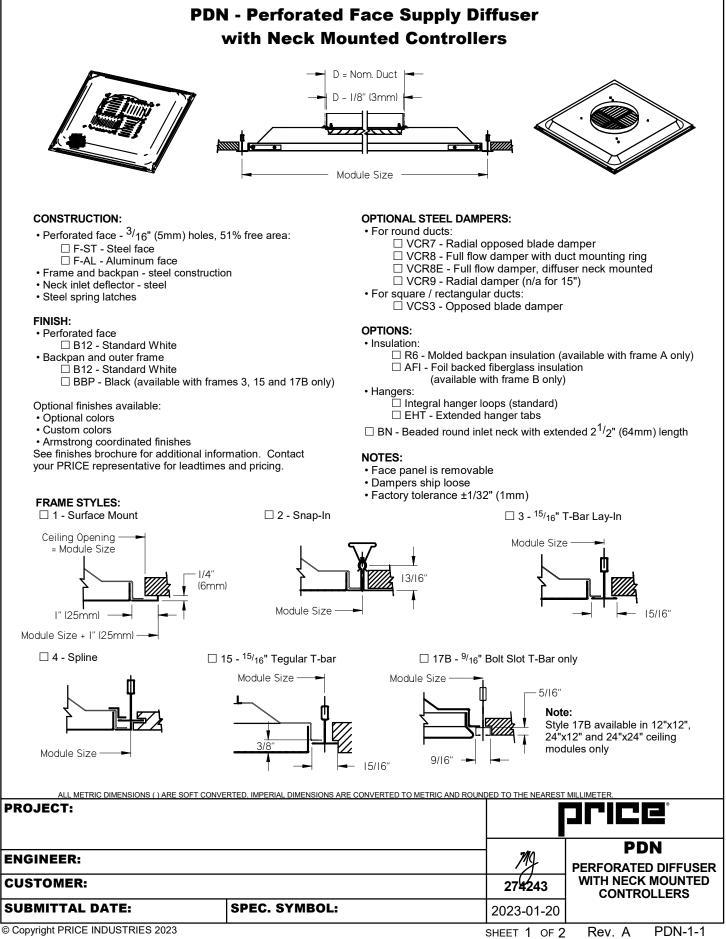

|                | Round Duct    |               |                |                |                |                | Square / Rectangular Duct  |                            |                              |                              |                              |                              |                             |
|----------------|---------------|---------------|----------------|----------------|----------------|----------------|----------------------------|----------------------------|------------------------------|------------------------------|------------------------------|------------------------------|-----------------------------|
| Module Size    | 6"<br>(152mm) | 8"<br>(203mm) | 10"<br>(254mm) | 12"<br>(305mm) | 14"<br>(356mm) | 15"<br>(381mm) | 6" x 6"<br>