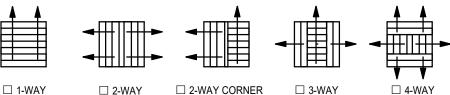

|                | Round Duct    |               |                |                |                |                | Square / Rectangular Duct  |                            |                              |                              |                              |                              |                             |
|----------------|---------------|---------------|----------------|----------------|----------------|----------------|----------------------------|----------------------------|------------------------------|------------------------------|------------------------------|------------------------------|-----------------------------|
| Module Size    | 6"<br>(152mm) | 8"<br>(203mm) | 10"<br>(254mm) | 12"<br>(305mm) | 14"<br>(356mm) | 15"<br>(381mm) | 6" x 6"<br>(152mm